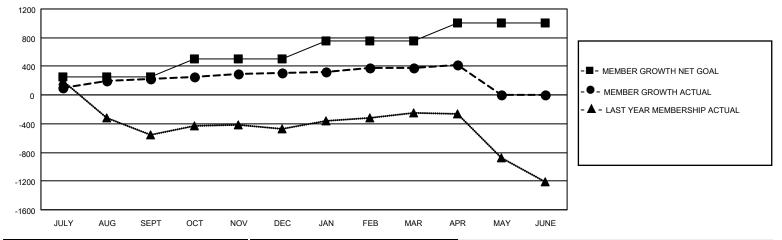

## GOALS AND ACTUAL MEMBERS CUMULATIVE

| DROPPED CLUBS: 7 |     | 102 CLUBS OF 136 ADDED 1 OR<br>MORE NEW MEMBERS | GENDER DISTRIBUTION       |              |  |
|------------------|-----|-------------------------------------------------|---------------------------|--------------|--|
|                  |     | MORE NEW MEMBERS                                | MALE 5,325 (67.68%)       |              |  |
|                  |     |                                                 | FEMALE 2,543 (32.32%)     |              |  |
| DROPPED MEMBERS  |     |                                                 | NON BINARY                | 0 (0.00%)    |  |
|                  | 47  |                                                 | PREFER NOT TO ANSWER      | 0 (0.00%)    |  |
| DECEASED         | 17  |                                                 |                           |              |  |
| CLUB CANCELLED   | 202 | CLICK HERE FOR CUMULATIVE                       | TOTAL FAMILY UNIT MEMBERS | 3,968        |  |
| OTHER            | 326 | MEMBERSHIP DATA                                 |                           |              |  |
| TOTAL            | 545 |                                                 | FAMILY MEMBERS PAYING HAI | F DUES 2,386 |  |
|                  |     |                                                 |                           |              |  |

## MONTHLY MEMBERSHIP PROGRESS REPORT

LOCATION INDIA District 324 C Results as of: 4/30/2023

| Clubs                 |               |           |               | Members               |                        |                         |                                                    |
|-----------------------|---------------|-----------|---------------|-----------------------|------------------------|-------------------------|----------------------------------------------------|
| RESULTS FOR 2022-2023 |               |           |               | RESULTS FOR 2022-2023 |                        |                         |                                                    |
| QUARTER               | NEW CLUB GOAL | NEW CLUBS | DROPPED CLUBS | QUARTER MEME          | BER GROWTH NET<br>GOAL | MEMBER GROWTH<br>ACTUAL | DROPPED<br>MEMBERS ACTUAL<br>(including transfers) |
| JULY/AUG/SEPT         | 5             | 2         | 0             | JULY/AUG/SEPT         | 250                    | 457                     | 96                                                 |
| OCT/NOV/DEC           | 5             | 2         | 3             | OCT/NOV/DEC           | 250                    | 495                     | 146                                                |
| JAN/FEB/MAR           | 5             | 5         | 4             | JAN/FEB/MAR           | 250                    | 416                     | 197                                                |
| APR/MAY/JUNE          | 5             | 1         | 0             | APR/MAY/JUNE          | 250                    | 248                     | 106                                                |