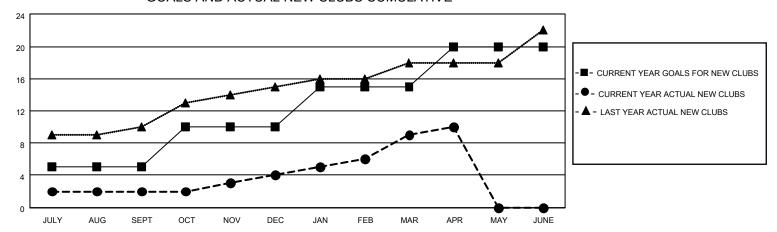

## GOALS AND ACTUAL NEW CLUBS CUMULATIVE

## MONTHLY MEMBERSHIP PROGRESS REPORT

LOCATION INDIA District 324 C Results as of: 4/30/2023

| Clubs                 |               |           |               | Members               |                        |                         |                                                    |
|-----------------------|---------------|-----------|---------------|-----------------------|------------------------|-------------------------|----------------------------------------------------|
| RESULTS FOR 2022-2023 |               |           |               | RESULTS FOR 2022-2023 |                        |                         |                                                    |
| QUARTER               | NEW CLUB GOAL | NEW CLUBS | DROPPED CLUBS | QUARTER MEME          | BER GROWTH NET<br>GOAL | MEMBER GROWTH<br>ACTUAL | DROPPED<br>MEMBERS ACTUAL<br>(including transfers) |
| JULY/AUG/SEPT         | 5             | 2         | 0             | JULY/AUG/SEPT         | 250                    | 457                     | 96                                                 |
| OCT/NOV/DEC           | 5             | 2         | 3             | OCT/NOV/DEC           | 250                    | 495                     | 146                                                |
| JAN/FEB/MAR           | 5             | 5         | 4             | JAN/FEB/MAR           | 250                    | 416                     | 197                                                |
| APR/MAY/JUNE          | 5             | 1         | 0             | APR/MAY/JUNE          | 250                    | 248                     | 106                                                |